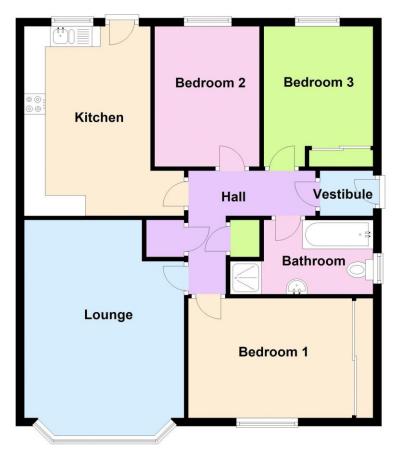

#### **Ground Floor**

Asking Price in Scottish Legal Form to Pollard Property. Viewing by appointment through Pollard Property, call 01847 894141. Entry by arrangement For current tax bandings: www.saa.gov.uk Mortgage Information: please phone us to discuss your requirements. Valuation: If you would like a FREE, no obligation valuation and market appraisal on your property please contact us on 01847 894141.

### 10' 2" x 3' 7" (3.1m x 1.1m)

The L shaped hall is neutrally decorated and has access to the 3 bedrooms, lounge, kitchen/diner, bathroom and 2 cupboards. A ceiling hatch opens into the unfloored loft space.

# Bathroom 8' 6" x 5' 11" (2.6m x 1.8m)

A well proportioned bathroom with a frosted window overlooking the side of the property. There is a built in shower cubicle with an electric shower and tiled splashback, white bath, toilet and pedestal wash hand basin. Above the basin is a wall mirror and wall mounted light/shaver socket unit. A ceiling extractor fan provides additional ventilation and is near a wall mounted fan heater.

# Lounge 15' 9" x 13' 1" (4.8m x 4m)

A 15 glass panelled door opens into a spacious lounge that is carpeted and neutrally decorated. A large bay window overlooks the front of the property which floods the room with natural daylight.

# Kitchen/Diner 15' 1" x 9' 10" (4.6m x 3.m)

A large kitchen/diner with neutral decoration and vinyl floor. There is a fitted country style kitchen with wall and floor units. It has an integrated tower electric grill and separate oven, a 4 burner electric ceramic hob and overhead cooker hood. There is plumbing for a washing machine and space for a fridge freezer and a table with seating for 4 people. A window above the sink overlooks the rear garden with an adjacent half glazed external rear door.

### Bedroom 1 12' 2" x 9' 6" (3.7m x 2.9m)

A spacious, carpeted double bedroom with neutral decoration. Along one wall is a built in wardrobe with mirrored sliding doors. A large window overlooks the front of the property and bathes the room with natural daylight.

# Bedroom 2 11' 2" x 8' 2" (3.4m x 2.5m)

A single bedroom which is carpeted and neutrally decorated. It has a window overlooking the rear garden.

# Bedroom 3 11' 2" x 8' 6" (3.4m x 2.6m)

A carpeted, double bedroom that is neutrally decorated and has a window overlooking the rear garden. It has a built in double wardrobe with sliding mirrored doors.