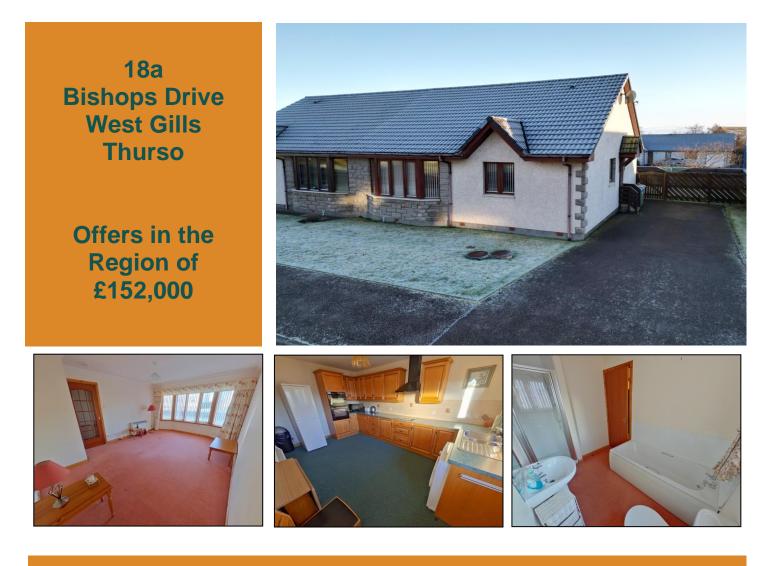

| • | 3 Bedrooms             | • | Off road parking | • | Secure rear garden |
|---|------------------------|---|------------------|---|--------------------|
| • | Semi-detached bungalow | • | Chain free       | • | Turn key property  |

The property is a 3 bedroom semi-detached bungalow located in the quiet area of West Gills, Scrabster. It offers off-road parking and a low maintenance secure rear garden. The bungalow is conveniently close to Scrabster harbour, which has regular ferry sailings to the Orkney Islands, and is also just 1 mile away from Thurso town centre.

The property is in walk in condition and features electric heating and double glazing throughout. Inside, you will find 3 bedrooms, a bathroom, a lounge, and a kitchen/diner. The council tax band for this property is C and it has an energy performance rating of D.