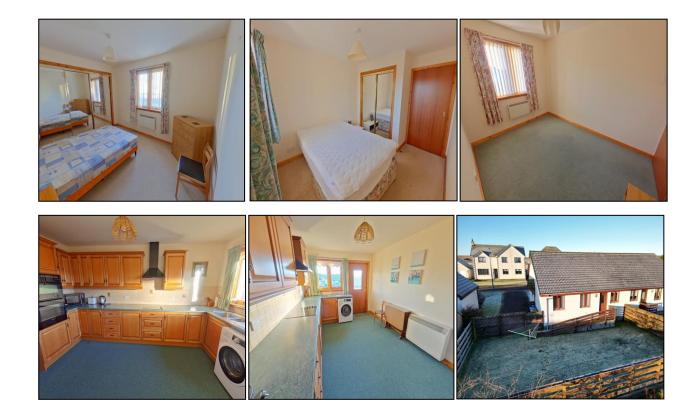

### Bedroom 1 12' 2" x 9' 6" (3.7m x 2.9m)

A spacious, carpeted double bedroom with neutral decoration. Along one wall is a built in wardrobe with mirrored sliding doors. A large window overlooks the front of the property and bathes the room with natural daylight.

# Bedroom 2 11' 2" x 8' 2" (3.4m x 2.5m)

A single bedroom which is carpeted and neutrally decorated. It has a window overlooking the rear garden.

# Bedroom 3 11' 2" x 8' 6" (3.4m x 2.6m)

A carpeted, double bedroom that is neutrally decorated and has a window overlooking the rear garden. It has a built in double wardrobe with sliding mirrored doors.

# Kitchen/Diner 15' 1" x 9' 10" (4.6m x 3.m)

A large kitchen/diner with neutral decoration and vinyl floor. There is a fitted country style kitchen with wall and floor units. It has an integrated tower electric grill and separate oven, a 4 burner electric ceramic hob and overhead cooker hood. There is plumbing for a washing machine and space for a fridge freezer and a table with seating for 4 people. A window above the sink overlooks the rear garden with an adjacent half glazed external rear door.

### Garden

The rear garden has a ranch fence boundary with a gate accessing the driveway. It is laid to lawn with a drying area and a paved ramp up to the kitchen/diner door. The front garden is open plan with a lawn and tarmacked driveway.